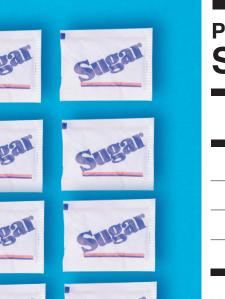

## **Nutrition Facts**

Serving Size: 1 16-oz. can

Packets of Sugar

## 16

## 62 Total Sugar (grams)

| Increased | Risk of weight gain     |
|-----------|-------------------------|
| Increased | Risk of obesity         |
| Increased | Risk of type 2 diabetes |
| Increased | Risk of tooth decay     |