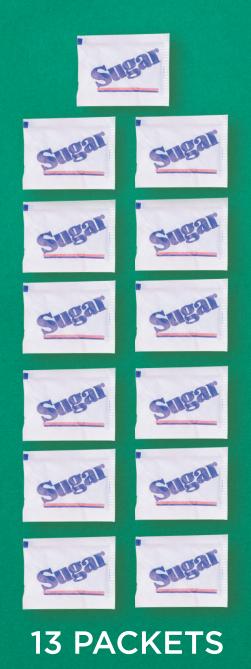

## **Nutrition Facts**

Serving Size: 1 15-oz. bottle

Packets of **Sugar** 

13

53 Total Sugar (grams)

Increased Risk of weight gain

**Increased** Risk of obesity

Increased Risk of type 2 diabetes