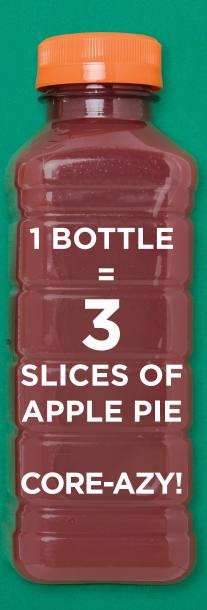

## **Nutrition Facts**

Serving Size: 1 15-oz. bottle

Packets of **Sugar** 

13

53 Total Sugar (grams)

Increased Risk of weight gain

**Increased** Risk of obesity

Increased Risk of type 2 diabetes

Increased Risk of tooth decay

Berry Burst. Strawberry Blast. Pomegranate Punch. With names like these, you may think your juice smoothie is loaded with healthy ingredients. Think again. Most bottled juice smoothies are juiced up with excessive amounts of sugar.