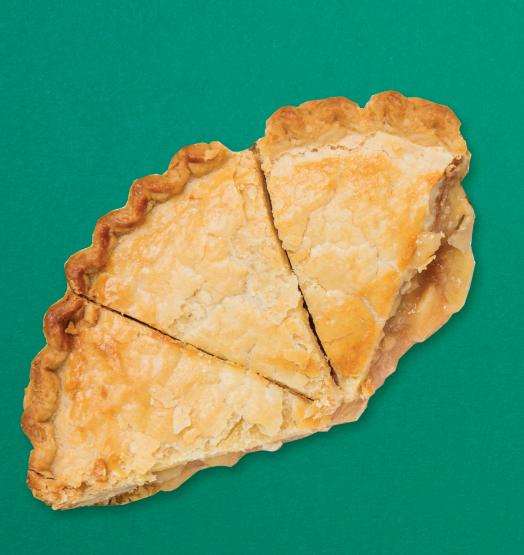

Increased Risk of tooth decay

Berry Burst. Strawberry Blast. Pomegranate Punch. With names like these, you may think your juice smoothie is loaded with healthy ingredients. Think again. Most bottled juice smoothies are juiced up with excessive amounts of sugar.