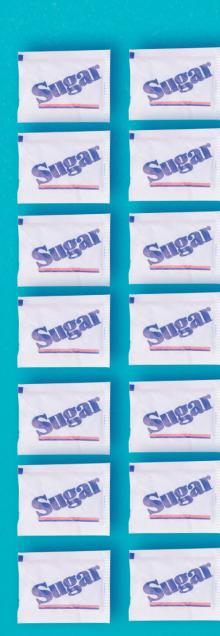

## **Nutrition Facts**

Serving Size: 1 32-oz. bottle

Packets of **Sugar** 

14

## 54 Total Sugar (grams)

| Increased | Risk of weight gain     |
|-----------|-------------------------|
| Increased | Risk of obesity         |
| Increased | Risk of type 2 diabetes |
| Increased | Risk of tooth decay     |