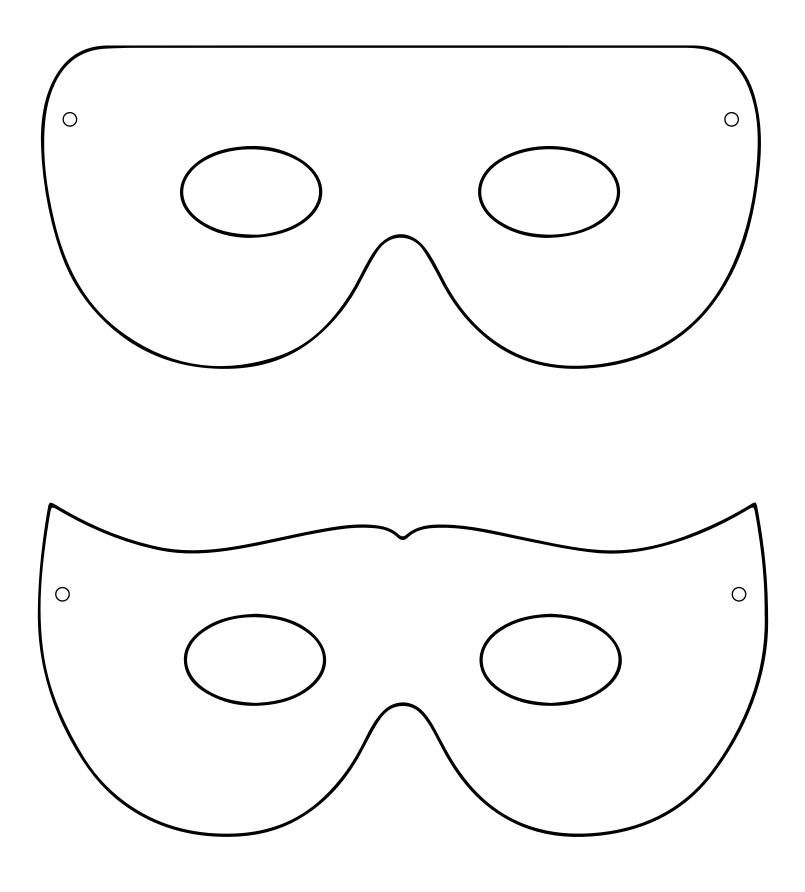

## SUPER HERO MASKS

Use these masks to protect all of your party guests' secret identities! Simply cut them out, punch out the small holes and tie some elastic string around both holes.