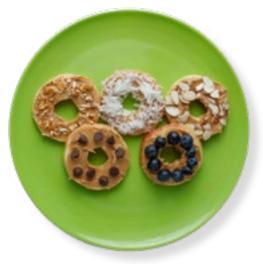

# **Apple Shields**

Defend your body from unhealthy snacks by trying these delicious Apple Shields!

### INGREDIENTS

- Apple
- Peanut Butter (or other nut butter)
- Toppings nuts, seeds, fruit, coconut flakes, semi-sweet chocolate chips

### INSTRUCTIONS

- 1. Slice up some apples into rings.
- 2. Spread on some peanut butter.
- 3. Have kids decorate their shield with toppings of their choosing, like nuts, seeds, fruit, coconut flakes or semi-sweet chocolate chips!