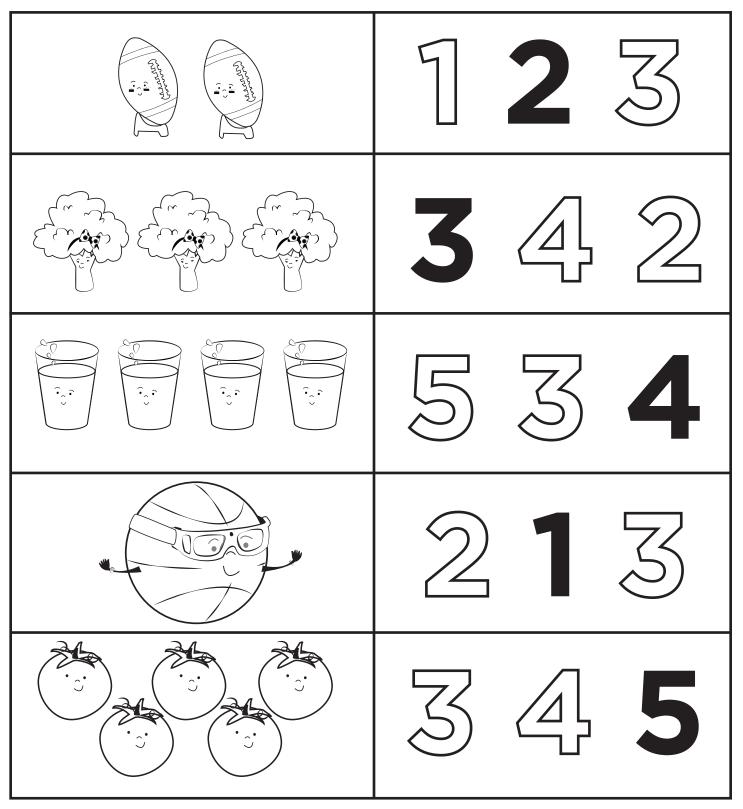

## How Many?

**Directions:** Count the objects in the left column. Then, color in the matching number on the right. After you finish counting, color in the healthy objects, too!

| (Carrena de la company) (Carre | 123 |
|--------------------------------------------------------------------------------------------------------------------------------------------------------------------------------------------------------------------------------------------------------------------------------------------------------------------------------------------------------------------------------------------------------------------------------------------------------------------------------------------------------------------------------------------------------------------------------------------------------------------------------------------------------------------------------------------------------------------------------------------------------------------------------------------------------------------------------------------------------------------------------------------------------------------------------------------------------------------------------------------------------------------------------------------------------------------------------------------------------------------------------------------------------------------------------------------------------------------------------------------------------------------------------------------------------------------------------------------------------------------------------------------------------------------------------------------------------------------------------------------------------------------------------------------------------------------------------------------------------------------------------------------------------------------------------------------------------------------------------------------------------------------------------------------------------------------------------------------------------------------------------------------------------------------------------------------------------------------------------------------------------------------------------------------------------------------------------------------------------------------------------|-----|
|                                                                                                                                                                                                                                                                                                                                                                                                                                                                                                                                                                                                                                                                                                                                                                                                                                                                                                                                                                                                                                                                                                                                                                                                                                                                                                                                                                                                                                                                                                                                                                                                                                                                                                                                                                                                                                                                                                                                                                                                                                                                                                                                | 342 |
|                                                                                                                                                                                                                                                                                                                                                                                                                                                                                                                                                                                                                                                                                                                                                                                                                                                                                                                                                                                                                                                                                                                                                                                                                                                                                                                                                                                                                                                                                                                                                                                                                                                                                                                                                                                                                                                                                                                                                                                                                                                                                                                                | 534 |
|                                                                                                                                                                                                                                                                                                                                                                                                                                                                                                                                                                                                                                                                                                                                                                                                                                                                                                                                                                                                                                                                                                                                                                                                                                                                                                                                                                                                                                                                                                                                                                                                                                                                                                                                                                                                                                                                                                                                                                                                                                                                                                                                | 213 |
|                                                                                                                                                                                                                                                                                                                                                                                                                                                                                                                                                                                                                                                                                                                                                                                                                                                                                                                                                                                                                                                                                                                                                                                                                                                                                                                                                                                                                                                                                                                                                                                                                                                                                                                                                                                                                                                                                                                                                                                                                                                                                                                                | 345 |