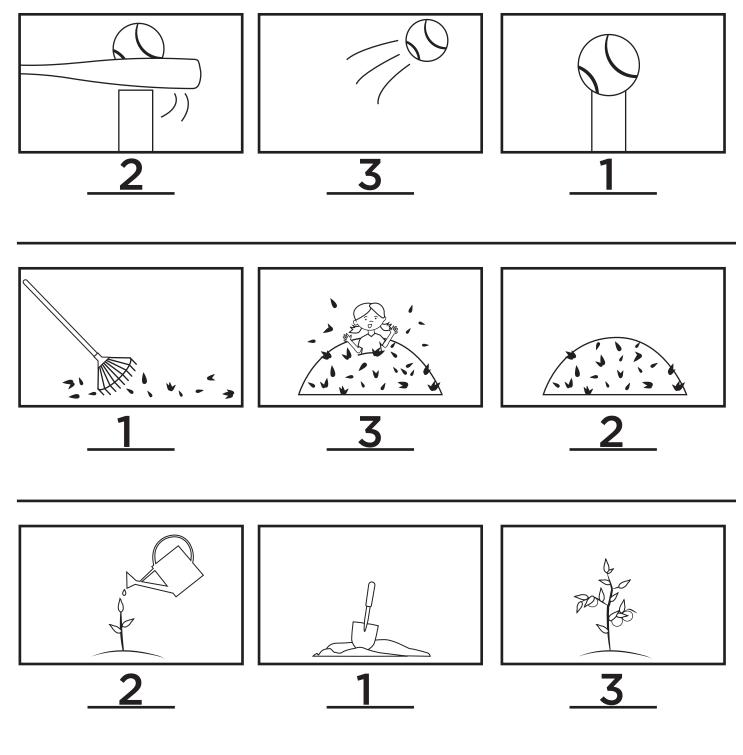

## **Out of Order**

Directions: Look at the three pictures in each row. Choose which picture should be first, second, and last. Write 1, 2, or 3 under each picture to show the correct order of events. Then, write what's happening on the line below.